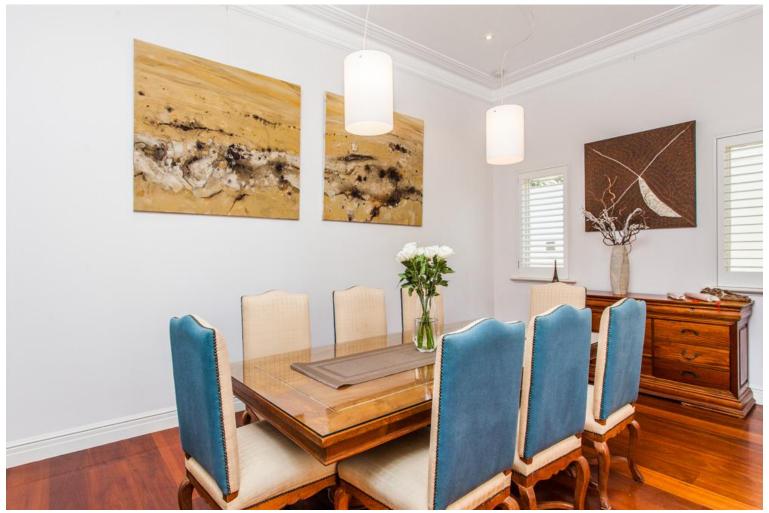

## Description:

- \* Stylish contemporary interior with fully ducted air conditioning throughout & beautiful outdoor below ground pool.
- FREE WIFI
- \* Tea and coffee facilities including complimentary tea, Nespresso coffee machine and long life milk
- Complimentary guest amenities include beautiful L'OCCITANE products
- Beautiful upstairs master bedroom retreat with 1 x King bed, walk in robe, ensuite bathroom and balcony complete with large outdoor modular sofa and views overlooking the pool
- \* Stunning ensuite bathroom features a large bath, heated towel rack and large double head shower and double vanity
- ★ Upstairs the second bedroom consists of 1 x Queen bed; the third bedroom has 2 x King single beds and the fourth bedroom has 1x King single bed. All bedrooms have wardrobes included
- Upstairs 2nd bathroom with large bath, shower, single vanity and separate toilet
- Gourmet kitchen featuring NEFF 5 burner gas cooktop, NEFF oven, microwave, dishwasher, double sink and large centre island bench
- Open plan living features a 3 seater modular sofa and ottoman, TV, DVD sonos sound system and french doors opening to a front secure courtyard
- Dining area with large timber dining table for 12, ipod dock, a window seat and bifolding doors out to patio and pool area
- \* A second formal lounge area features a dining table for 8, piano and 3 seater sofa
- Laundry facilities washing machine, tumble dryer, sink
- Spacious back yard with pool, jungle gym, outdoor shower, outdoor sink and washing line.
- Bed linen & bath linen provided
- Less than 5 minutes' walk to Swanbourne beach