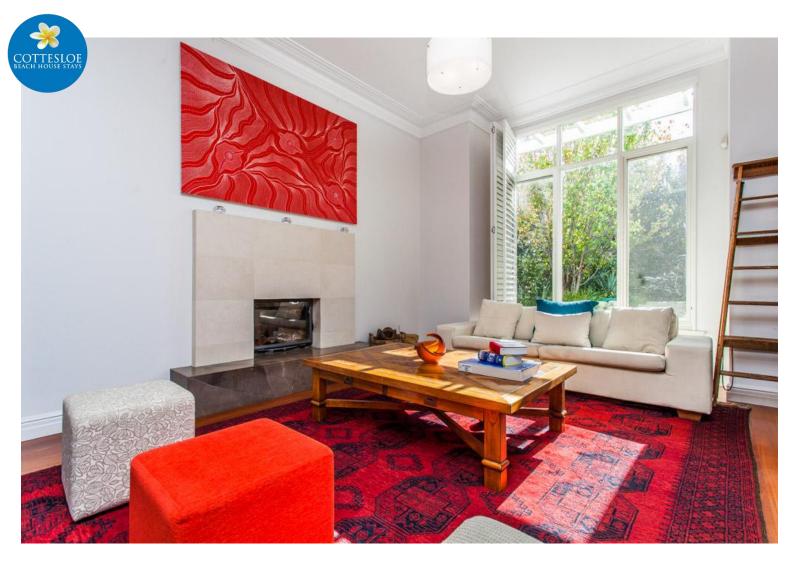

## Description:

- \* Stylish contemporary interior with fully ducted air conditioning throughout & beautiful outdoor below ground pool.
- FREE WIFI
- \* Tea and coffee facilities including complimentary tea, Nespresso coffee machine and long life milk
- Complimentary guest amenities include beautiful L'OCCITANE products
- Beautiful upstairs master bedroom retreat with 1 x King bed, walk in robe, ensuite bathroom and balcony complete with large outdoor modular sofa and views overlooking the pool
- \* Stunning ensuite bathroom features a large bath, heated towel rack and large double head shower and double vanity
- ★ Upstairs the second bedroom consists of 1 x Queen bed; the third bedroom has 2 x King single beds and the fourth bedroom has 1x King single bed. All bedrooms have wardrobes included
- Upstairs 2nd bathroom with large bath, shower, single vanity and separate toilet
- Gourmet kitchen featuring NEFF 5 burner gas cooktop, NEFF oven, microwave, dishwasher, double sink and large centre island bench
- Open plan living features a 3 seater modular sofa and ottoman, TV, DVD sonos sound system and french doors opening to a front secure courtyard
- Dining area with large timber dining table for 12, ipod dock, a window seat and bifolding doors out to patio and pool area
- \* A second formal lounge area features a dining table for 8, piano and 3 seater sofa
- Laundry facilities washing machine, tumble dryer, sink
- Spacious back yard with pool, jungle gym, outdoor shower, outdoor sink and washing line.
- Bed linen & bath linen provided
- Less than 5 minutes' walk to Swanbourne beach