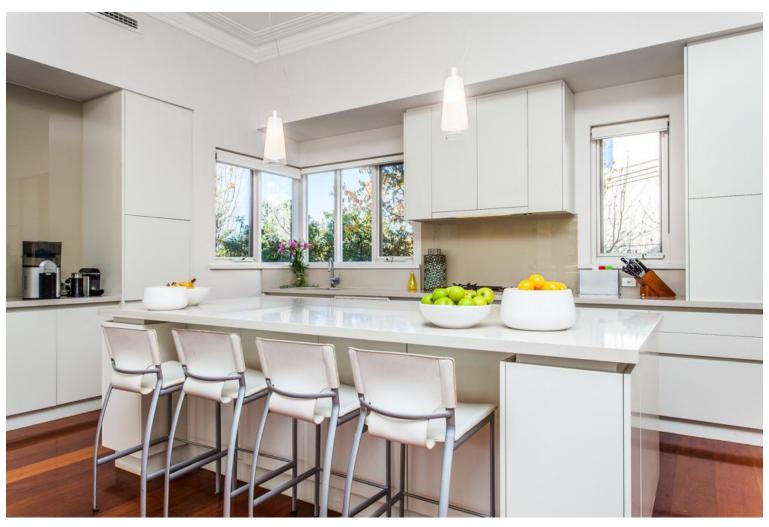

## Description:

- \* Stylish contemporary interior with fully ducted air conditioning throughout & beautiful outdoor below ground pool.
- FREE WIFI
- \* Tea and coffee facilities including complimentary tea, Nespresso coffee machine and long life milk
- Complimentary guest amenities include beautiful L'OCCITANE products
- Beautiful upstairs master bedroom retreat with 1 x King bed, walk in robe, ensuite bathroom and balcony complete with large outdoor modular sofa and views overlooking the pool
- \* Stunning ensuite bathroom features a large bath, heated towel rack and large double head shower and double vanity
- ★ Upstairs the second bedroom consists of 1 x Queen bed; the third bedroom has 2 x King single beds and the fourth bedroom has 1x King single bed. All bedrooms have wardrobes included
- Upstairs 2nd bathroom with large bath, shower, single vanity and separate toilet
- Gourmet kitchen featuring NEFF 5 burner gas cooktop, NEFF oven, microwave, dishwasher, double sink and large centre island bench
- Open plan living features a 3 seater modular sofa and ottoman, TV, DVD sonos sound system and french doors opening to a front secure courtyard
- Dining area with large timber dining table for 12, ipod dock, a window seat and bifolding doors out to patio and pool area
- \* A second formal lounge area features a dining table for 8, piano and 3 seater sofa
- Laundry facilities washing machine, tumble dryer, sink
- Spacious back yard with pool, jungle gym, outdoor shower, outdoor sink and washing line.
- Bed linen & bath linen provided
- Less than 5 minutes' walk to Swanbourne beach