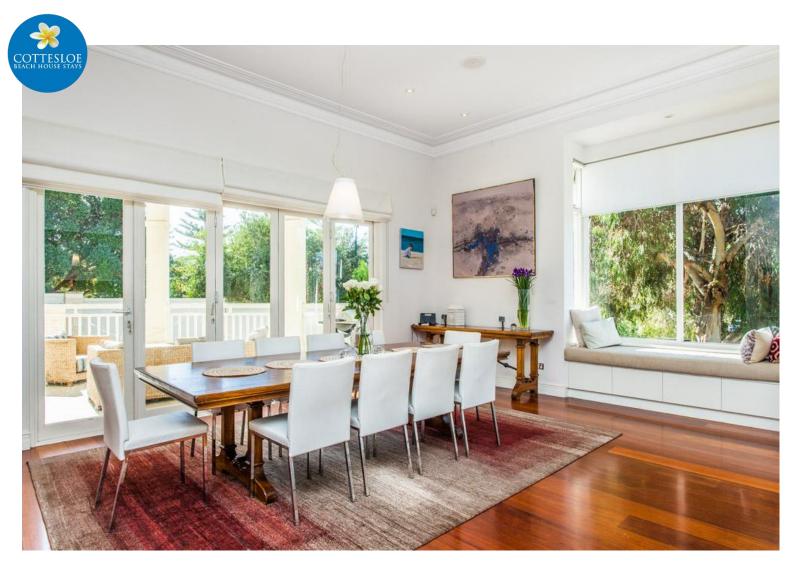

## Description:

- \* Stylish contemporary interior with fully ducted air conditioning throughout & beautiful outdoor below ground pool.
- FREE WIFI
- \* Tea and coffee facilities including complimentary tea, Nespresso coffee machine and long life milk
- Complimentary guest amenities include beautiful L'OCCITANE products
- Beautiful upstairs master bedroom retreat with 1 x King bed, walk in robe, ensuite bathroom and balcony complete with large outdoor modular sofa and views overlooking the pool
- \* Stunning ensuite bathroom features a large bath, heated towel rack and large double head shower and double vanity
- ★ Upstairs the second bedroom consists of 1 x Queen bed; the third bedroom has 2 x King single beds and the fourth bedroom has 1x King single bed. All bedrooms have wardrobes included
- Upstairs 2nd bathroom with large bath, shower, single vanity and separate toilet
- Gourmet kitchen featuring NEFF 5 burner gas cooktop, NEFF oven, microwave, dishwasher, double sink and large centre island bench
- Open plan living features a 3 seater modular sofa and ottoman, TV, DVD sonos sound system and french doors opening to a front secure courtyard
- Dining area with large timber dining table for 12, ipod dock, a window seat and bifolding doors out to patio and pool area
- \* A second formal lounge area features a dining table for 8, piano and 3 seater sofa
- Laundry facilities washing machine, tumble dryer, sink
- Spacious back yard with pool, jungle gym, outdoor shower, outdoor sink and washing line.
- Bed linen & bath linen provided
- Less than 5 minutes' walk to Swanbourne beach