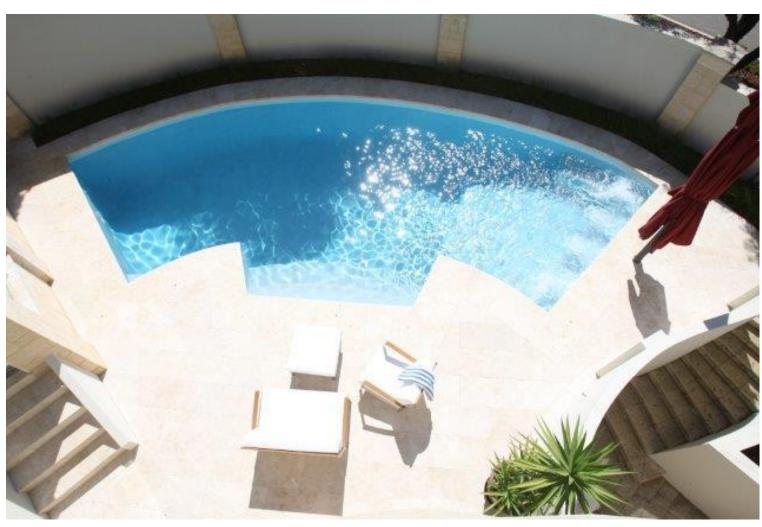

## Description:

- \* Stylish contemporary interior with fully ducted air conditioning throughout & beautiful outdoor below ground pool.
- FREE WIFI
- \* Tea and coffee facilities including complimentary tea, Nespresso coffee machine and long life milk
- Complimentary guest amenities include beautiful L'OCCITANE products
- Beautiful upstairs master bedroom retreat with 1 x King bed, walk in robe, ensuite bathroom and balcony complete with large outdoor modular sofa and views overlooking the pool
- \* Stunning ensuite bathroom features a large bath, heated towel rack and large double head shower and double vanity
- ★ Upstairs the second bedroom consists of 1 x Queen bed; the third bedroom has 2 x King single beds and the fourth bedroom has 1x King single bed. All bedrooms have wardrobes included
- Upstairs 2nd bathroom with large bath, shower, single vanity and separate toilet
- Gourmet kitchen featuring NEFF 5 burner gas cooktop, NEFF oven, microwave, dishwasher, double sink and large centre island bench
- Open plan living features a 3 seater modular sofa and ottoman, TV, DVD sonos sound system and french doors opening to a front secure courtyard
- Dining area with large timber dining table for 12, ipod dock, a window seat and bifolding doors out to patio and pool area
- \* A second formal lounge area features a dining table for 8, piano and 3 seater sofa
- Laundry facilities washing machine, tumble dryer, sink
- Spacious back yard with pool, jungle gym, outdoor shower, outdoor sink and washing line.
- Bed linen & bath linen provided
- Less than 5 minutes' walk to Swanbourne beach