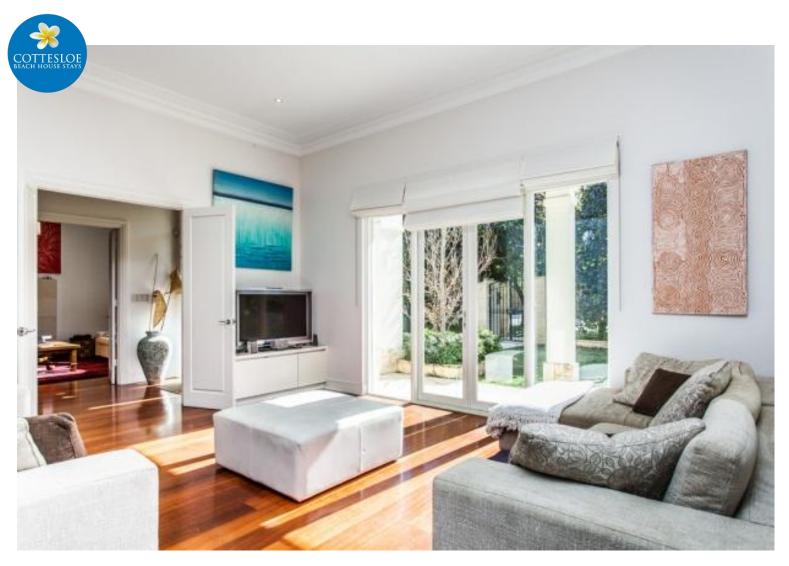

## Description:

- \* Stylish contemporary interior with fully ducted air conditioning throughout & beautiful outdoor below ground pool.
- FREE WIFI
- \* Tea and coffee facilities including complimentary tea, Nespresso coffee machine and long life milk
- Complimentary guest amenities include beautiful L'OCCITANE products
- Beautiful upstairs master bedroom retreat with 1 x King bed, walk in robe, ensuite bathroom and balcony complete with large outdoor modular sofa and views overlooking the pool
- \* Stunning ensuite bathroom features a large bath, heated towel rack and large double head shower and double vanity
- ★ Upstairs the second bedroom consists of 1 x Queen bed; the third bedroom has 2 x King single beds and the fourth bedroom has 1x King single bed. All bedrooms have wardrobes included
- Upstairs 2nd bathroom with large bath, shower, single vanity and separate toilet
- Gourmet kitchen featuring NEFF 5 burner gas cooktop, NEFF oven, microwave, dishwasher, double sink and large centre island bench
- Open plan living features a 3 seater modular sofa and ottoman, TV, DVD sonos sound system and french doors opening to a front secure courtyard
- Dining area with large timber dining table for 12, ipod dock, a window seat and bifolding doors out to patio and pool area
- \* A second formal lounge area features a dining table for 8, piano and 3 seater sofa
- Laundry facilities washing machine, tumble dryer, sink
- Spacious back yard with pool, jungle gym, outdoor shower, outdoor sink and washing line.
- Bed linen & bath linen provided
- Less than 5 minutes' walk to Swanbourne beach