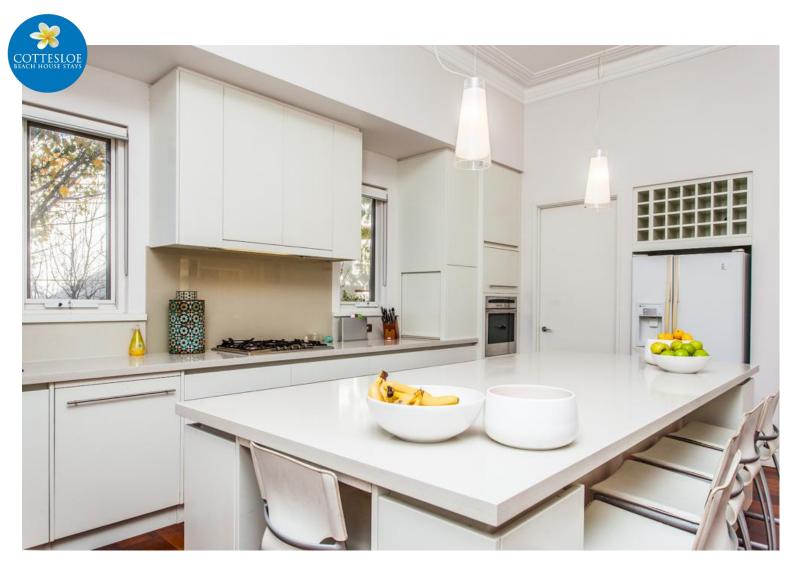

## Description:

- \* Stylish contemporary interior with fully ducted air conditioning throughout & beautiful outdoor below ground pool.
- FREE WIFI
- \* Tea and coffee facilities including complimentary tea, Nespresso coffee machine and long life milk
- Complimentary guest amenities include beautiful L'OCCITANE products
- Beautiful upstairs master bedroom retreat with 1 x King bed, walk in robe, ensuite bathroom and balcony complete with large outdoor modular sofa and views overlooking the pool
- \* Stunning ensuite bathroom features a large bath, heated towel rack and large double head shower and double vanity
- ★ Upstairs the second bedroom consists of 1 x Queen bed; the third bedroom has 2 x King single beds and the fourth bedroom has 1x King single bed. All bedrooms have wardrobes included
- Upstairs 2nd bathroom with large bath, shower, single vanity and separate toilet
- Gourmet kitchen featuring NEFF 5 burner gas cooktop, NEFF oven, microwave, dishwasher, double sink and large centre island bench
- Open plan living features a 3 seater modular sofa and ottoman, TV, DVD sonos sound system and french doors opening to a front secure courtyard
- Dining area with large timber dining table for 12, ipod dock, a window seat and bifolding doors out to patio and pool area
- \* A second formal lounge area features a dining table for 8, piano and 3 seater sofa
- Laundry facilities washing machine, tumble dryer, sink
- Spacious back yard with pool, jungle gym, outdoor shower, outdoor sink and washing line.
- Bed linen & bath linen provided
- Less than 5 minutes' walk to Swanbourne beach