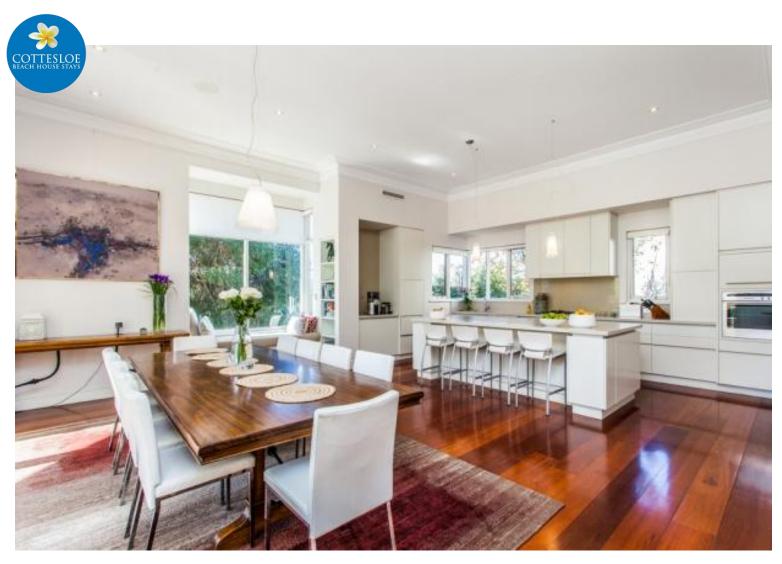

## Description:

- \* Stylish contemporary interior with fully ducted air conditioning throughout & beautiful outdoor below ground pool.
- FREE WIFI
- \* Tea and coffee facilities including complimentary tea, Nespresso coffee machine and long life milk
- Complimentary guest amenities include beautiful L'OCCITANE products
- Beautiful upstairs master bedroom retreat with 1 x King bed, walk in robe, ensuite bathroom and balcony complete with large outdoor modular sofa and views overlooking the pool
- \* Stunning ensuite bathroom features a large bath, heated towel rack and large double head shower and double vanity
- ★ Upstairs the second bedroom consists of 1 x Queen bed; the third bedroom has 2 x King single beds and the fourth bedroom has 1x King single bed. All bedrooms have wardrobes included
- Upstairs 2nd bathroom with large bath, shower, single vanity and separate toilet
- Gourmet kitchen featuring NEFF 5 burner gas cooktop, NEFF oven, microwave, dishwasher, double sink and large centre island bench
- Open plan living features a 3 seater modular sofa and ottoman, TV, DVD sonos sound system and french doors opening to a front secure courtyard
- Dining area with large timber dining table for 12, ipod dock, a window seat and bifolding doors out to patio and pool area
- \* A second formal lounge area features a dining table for 8, piano and 3 seater sofa
- Laundry facilities washing machine, tumble dryer, sink
- Spacious back yard with pool, jungle gym, outdoor shower, outdoor sink and washing line.
- Bed linen & bath linen provided
- Less than 5 minutes' walk to Swanbourne beach