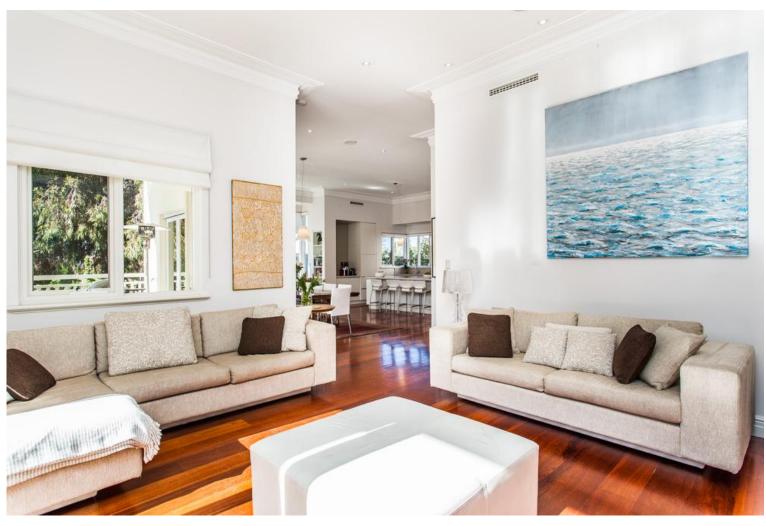

## Description:

- \* Stylish contemporary interior with fully ducted air conditioning throughout & beautiful outdoor below ground pool.
- FREE WIFI
- \* Tea and coffee facilities including complimentary tea, Nespresso coffee machine and long life milk
- Complimentary guest amenities include beautiful L'OCCITANE products
- Beautiful upstairs master bedroom retreat with 1 x King bed, walk in robe, ensuite bathroom and balcony complete with large outdoor modular sofa and views overlooking the pool
- \* Stunning ensuite bathroom features a large bath, heated towel rack and large double head shower and double vanity
- ★ Upstairs the second bedroom consists of 1 x Queen bed; the third bedroom has 2 x King single beds and the fourth bedroom has 1x King single bed. All bedrooms have wardrobes included
- Upstairs 2nd bathroom with large bath, shower, single vanity and separate toilet
- Gourmet kitchen featuring NEFF 5 burner gas cooktop, NEFF oven, microwave, dishwasher, double sink and large centre island bench
- Open plan living features a 3 seater modular sofa and ottoman, TV, DVD sonos sound system and french doors opening to a front secure courtyard
- Dining area with large timber dining table for 12, ipod dock, a window seat and bifolding doors out to patio and pool area
- \* A second formal lounge area features a dining table for 8, piano and 3 seater sofa
- Laundry facilities washing machine, tumble dryer, sink
- Spacious back yard with pool, jungle gym, outdoor shower, outdoor sink and washing line.
- Bed linen & bath linen provided
- Less than 5 minutes' walk to Swanbourne beach