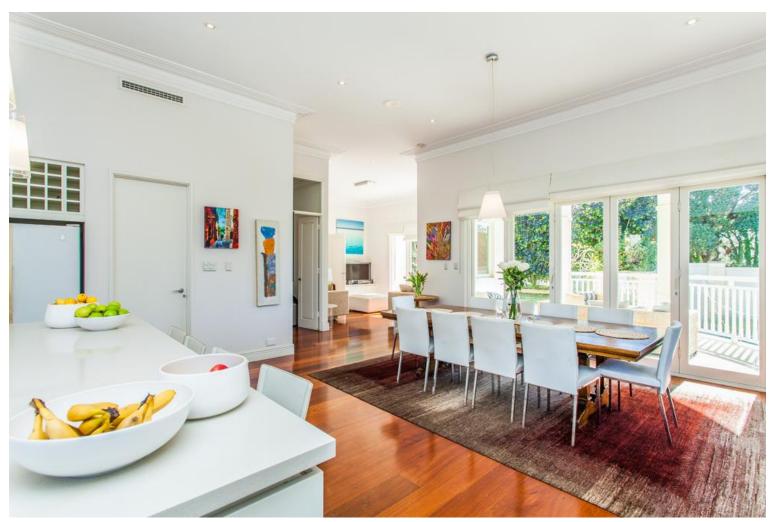

## Description:

- \* Stylish contemporary interior with fully ducted air conditioning throughout & beautiful outdoor below ground pool.
- FREE WIFI
- \* Tea and coffee facilities including complimentary tea, Nespresso coffee machine and long life milk
- Complimentary guest amenities include beautiful L'OCCITANE products
- Beautiful upstairs master bedroom retreat with 1 x King bed, walk in robe, ensuite bathroom and balcony complete with large outdoor modular sofa and views overlooking the pool
- \* Stunning ensuite bathroom features a large bath, heated towel rack and large double head shower and double vanity
- ★ Upstairs the second bedroom consists of 1 x Queen bed; the third bedroom has 2 x King single beds and the fourth bedroom has 1x King single bed. All bedrooms have wardrobes included
- Upstairs 2nd bathroom with large bath, shower, single vanity and separate toilet
- Gourmet kitchen featuring NEFF 5 burner gas cooktop, NEFF oven, microwave, dishwasher, double sink and large centre island bench
- Open plan living features a 3 seater modular sofa and ottoman, TV, DVD sonos sound system and french doors opening to a front secure courtyard
- Dining area with large timber dining table for 12, ipod dock, a window seat and bifolding doors out to patio and pool area
- \* A second formal lounge area features a dining table for 8, piano and 3 seater sofa
- Laundry facilities washing machine, tumble dryer, sink
- Spacious back yard with pool, jungle gym, outdoor shower, outdoor sink and washing line.
- Bed linen & bath linen provided
- Less than 5 minutes' walk to Swanbourne beach