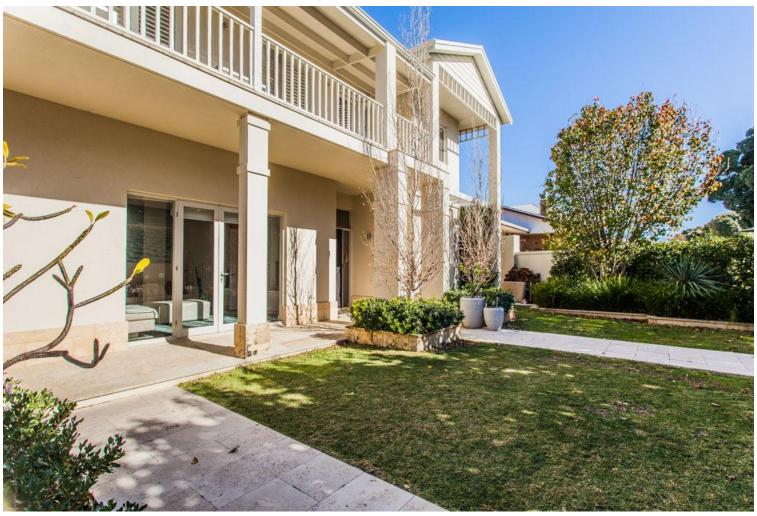

Embrace beach style luxury with a stay at this 2 storey executive house located in Swanbourne and only a short walk from Swanbourne beach. The house can accommodate up to 5 guests with 4 bedrooms and 2.5 bathrooms.

## Description:

- \* Stylish contemporary interior with fully ducted air conditioning throughout & beautiful outdoor below ground pool.
- FREE WIFI
- \* Tea and coffee facilities including complimentary tea, Nespresso coffee machine and long life milk
- Complimentary guest amenities include beautiful L'OCCITANE products
- Beautiful upstairs master bedroom retreat with 1 x King bed, walk in robe, ensuite bathroom and balcony complete with large outdoor modular sofa and views overlooking the pool
- \* Stunning ensuite bathroom features a large bath, heated towel rack and large double head shower and double vanity
- ★ Upstairs the second bedroom consists of 1 x Queen bed; the third bedroom has 2 x King single beds and the fourth bedroom has 1x King single bed. All bedrooms have wardrobes included
- Upstairs 2nd bathroom with large bath, shower, single vanity and separate toilet
- Gourmet kitchen featuring NEFF 5 burner gas cooktop, NEFF oven, microwave, dishwasher, double sink and large centre island bench
- Open plan living features a 3 seater modular sofa and ottoman, TV, DVD sonos sound system and french doors opening to a front secure courtyard
- Dining area with large timber dining table for 12, ipod dock, a window seat and bifolding doors out to patio and pool area
- \* A second formal lounge area features a dining table for 8, piano and 3 seater sofa
- Laundry facilities washing machine, tumble dryer, sink
- Spacious back yard with pool, jungle gym, outdoor shower, outdoor sink and washing line.
- Bed linen & bath linen provided
- Less than 5 minutes' walk to Swanbourne beach