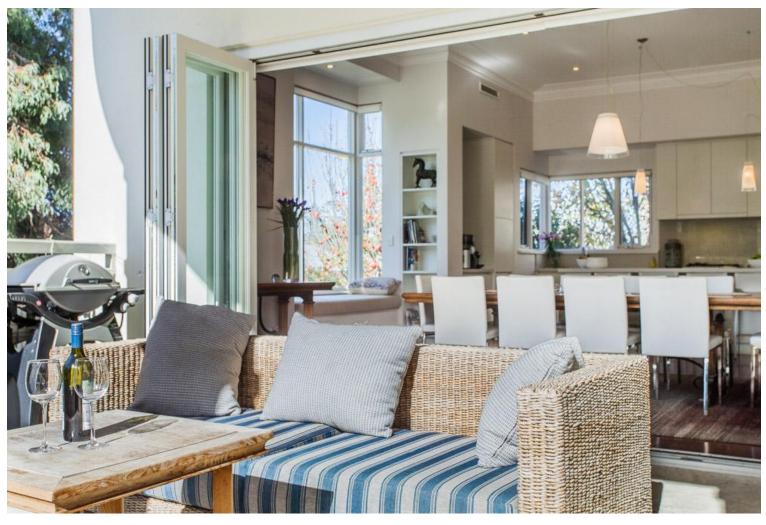

## Description:

- \* Stylish contemporary interior with fully ducted air conditioning throughout & beautiful outdoor below ground pool.
- FREE WIFI
- \* Tea and coffee facilities including complimentary tea, Nespresso coffee machine and long life milk
- Complimentary guest amenities include beautiful L'OCCITANE products
- Beautiful upstairs master bedroom retreat with 1 x King bed, walk in robe, ensuite bathroom and balcony complete with large outdoor modular sofa and views overlooking the pool
- \* Stunning ensuite bathroom features a large bath, heated towel rack and large double head shower and double vanity
- ★ Upstairs the second bedroom consists of 1 x Queen bed; the third bedroom has 2 x King single beds and the fourth bedroom has 1x King single bed. All bedrooms have wardrobes included
- Upstairs 2nd bathroom with large bath, shower, single vanity and separate toilet
- Gourmet kitchen featuring NEFF 5 burner gas cooktop, NEFF oven, microwave, dishwasher, double sink and large centre island bench
- Open plan living features a 3 seater modular sofa and ottoman, TV, DVD sonos sound system and french doors opening to a front secure courtyard
- Dining area with large timber dining table for 12, ipod dock, a window seat and bifolding doors out to patio and pool area
- \* A second formal lounge area features a dining table for 8, piano and 3 seater sofa
- Laundry facilities washing machine, tumble dryer, sink
- Spacious back yard with pool, jungle gym, outdoor shower, outdoor sink and washing line.
- Bed linen & bath linen provided
- Less than 5 minutes' walk to Swanbourne beach