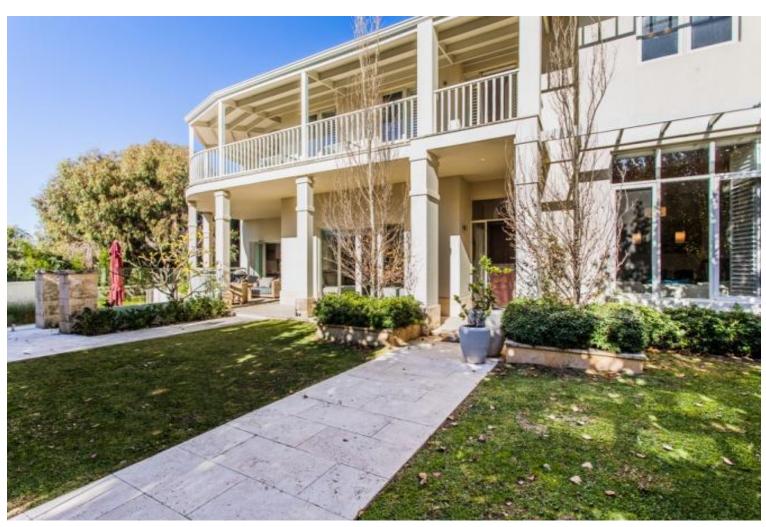

Embrace beach style luxury with a stay at this 2 storey executive house located in Swanbourne and only a short walk from Swanbourne beach. The house can accommodate up to 5 guests with 4 bedrooms and 2.5 bathrooms.

## Description:

- \* Stylish contemporary interior with fully ducted air conditioning throughout & beautiful outdoor below ground pool.
- FREE WIFI
- \* Tea and coffee facilities including complimentary tea, Nespresso coffee machine and long life milk
- Complimentary guest amenities include beautiful L'OCCITANE products
- Beautiful upstairs master bedroom retreat with 1 x King bed, walk in robe, ensuite bathroom and balcony complete with large outdoor modular sofa and views overlooking the pool
- \* Stunning ensuite bathroom features a large bath, heated towel rack and large double head shower and double vanity
- ★ Upstairs the second bedroom consists of 1 x Queen bed; the third bedroom has 2 x King single beds and the fourth bedroom has 1x King single bed. All bedrooms have wardrobes included
- Upstairs 2nd bathroom with large bath, shower, single vanity and separate toilet
- Gourmet kitchen featuring NEFF 5 burner gas cooktop, NEFF oven, microwave, dishwasher, double sink and large centre island bench
- Open plan living features a 3 seater modular sofa and ottoman, TV, DVD sonos sound system and french doors opening to a front secure courtyard
- Dining area with large timber dining table for 12, ipod dock, a window seat and bifolding doors out to patio and pool area
- \* A second formal lounge area features a dining table for 8, piano and 3 seater sofa
- Laundry facilities washing machine, tumble dryer, sink
- Spacious back yard with pool, jungle gym, outdoor shower, outdoor sink and washing line.
- Bed linen & bath linen provided
- Less than 5 minutes' walk to Swanbourne beach