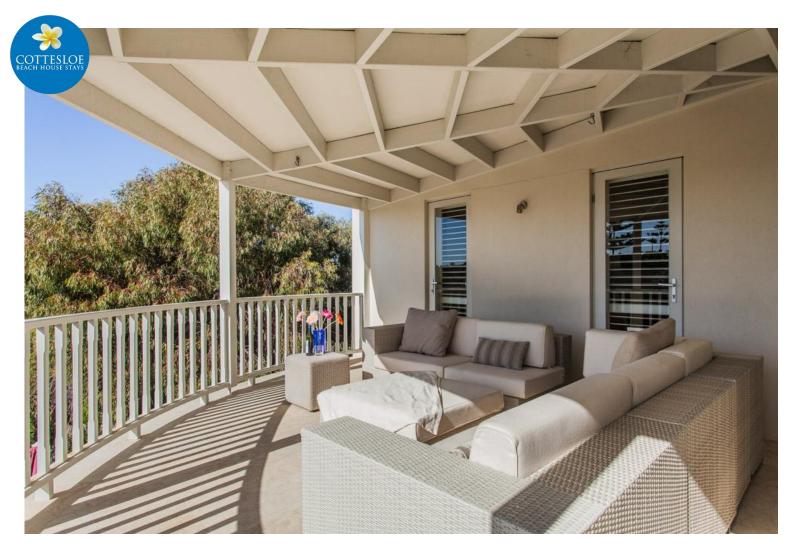

## Description:

- \* Stylish contemporary interior with fully ducted air conditioning throughout & beautiful outdoor below ground pool.
- FREE WIFI
- \* Tea and coffee facilities including complimentary tea, Nespresso coffee machine and long life milk
- Complimentary guest amenities include beautiful L'OCCITANE products
- Beautiful upstairs master bedroom retreat with 1 x King bed, walk in robe, ensuite bathroom and balcony complete with large outdoor modular sofa and views overlooking the pool
- \* Stunning ensuite bathroom features a large bath, heated towel rack and large double head shower and double vanity
- ★ Upstairs the second bedroom consists of 1 x Queen bed; the third bedroom has 2 x King single beds and the fourth bedroom has 1x King single bed. All bedrooms have wardrobes included
- Upstairs 2nd bathroom with large bath, shower, single vanity and separate toilet
- Gourmet kitchen featuring NEFF 5 burner gas cooktop, NEFF oven, microwave, dishwasher, double sink and large centre island bench
- Open plan living features a 3 seater modular sofa and ottoman, TV, DVD sonos sound system and french doors opening to a front secure courtyard
- Dining area with large timber dining table for 12, ipod dock, a window seat and bifolding doors out to patio and pool area
- \* A second formal lounge area features a dining table for 8, piano and 3 seater sofa
- Laundry facilities washing machine, tumble dryer, sink
- Spacious back yard with pool, jungle gym, outdoor shower, outdoor sink and washing line.
- Bed linen & bath linen provided
- Less than 5 minutes' walk to Swanbourne beach