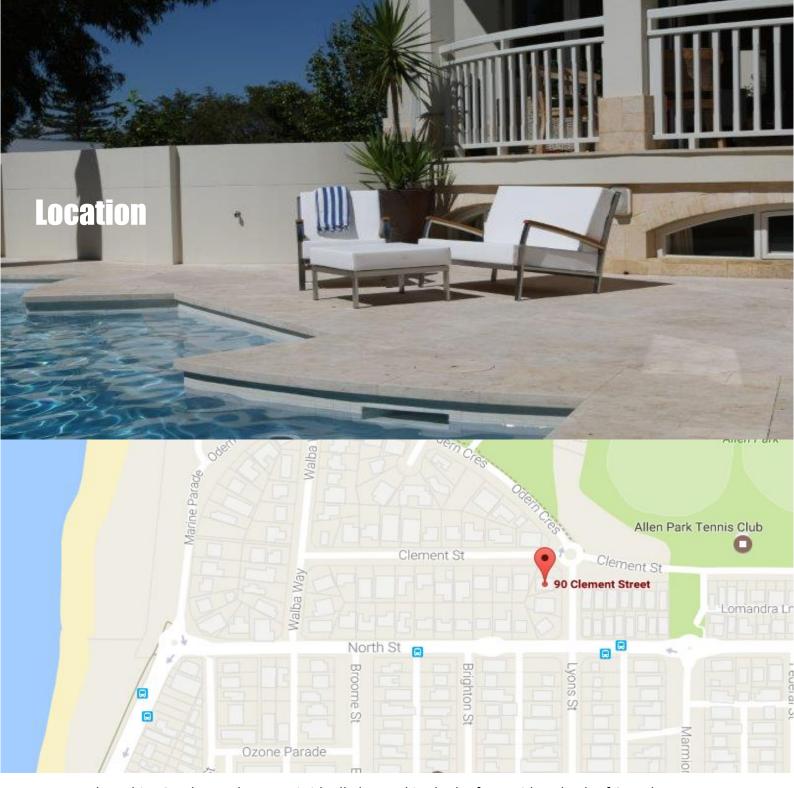

The White Sands Beach House is ideally located in the leafy seaside suburb of Swanbourne

- 8 minutes (700m) walk to Swanbourne beach and cafes
- 3 minutes (200m) walk from Allen Park with tennis courts
- \* 15 minutes (1.2km) walk to Swanbourne shops and cafes