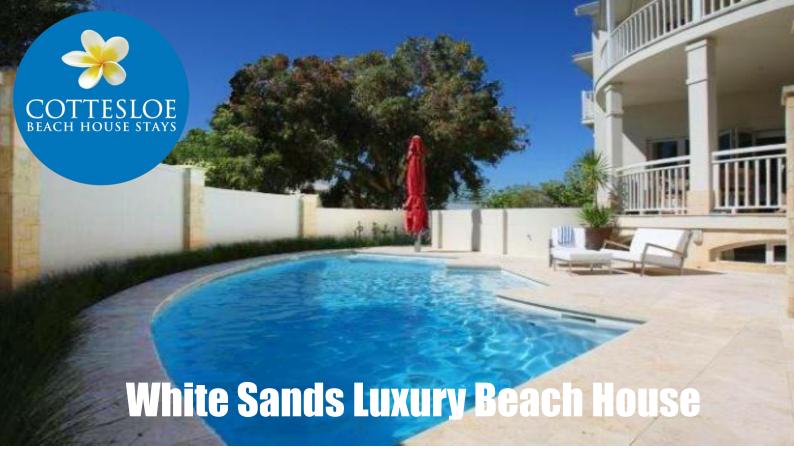

Embrace beach style luxury with a stay at this 2 storey executive house located in Swanbourne and only a short walk from Swanbourne beach. The house can accommodate up to 5 guests with 4 bedrooms and 2.5 bathrooms.

## Description:

- \* Stylish contemporary interior with fully ducted air conditioning throughout & beautiful outdoor below ground pool.
- FREE WIFI
- \* Tea and coffee facilities including complimentary tea, Nespresso coffee machine and long life milk
- Complimentary guest amenities include beautiful L'OCCITANE products
- Beautiful upstairs master bedroom retreat with 1 x King bed, walk in robe, ensuite bathroom and balcony complete with large outdoor modular sofa and views overlooking the pool
- \* Stunning ensuite bathroom features a large bath, heated towel rack and large double head shower and double vanity
- ★ Upstairs the second bedroom consists of 1 x Queen bed; the third bedroom has 2 x King single beds and the fourth bedroom has 1x King single bed. All bedrooms have wardrobes included
- Upstairs 2nd bathroom with large bath, shower, single vanity and separate toilet
- Gourmet kitchen featuring NEFF 5 burner gas cooktop, NEFF oven, microwave, dishwasher, double sink and large centre island bench
- Open plan living features a 3 seater modular sofa and ottoman, TV, DVD sonos sound system and french doors opening to a front secure courtyard
- Dining area with large timber dining table for 12, ipod dock, a window seat and bifolding doors out to patio and pool area
- \* A second formal lounge area features a dining table for 8, piano and 3 seater sofa
- Laundry facilities washing machine, tumble dryer, sink
- Spacious back yard with pool, jungle gym, outdoor shower, outdoor sink and washing line.
- Bed linen & bath linen provided
- Less than 5 minutes' walk to Swanbourne beach