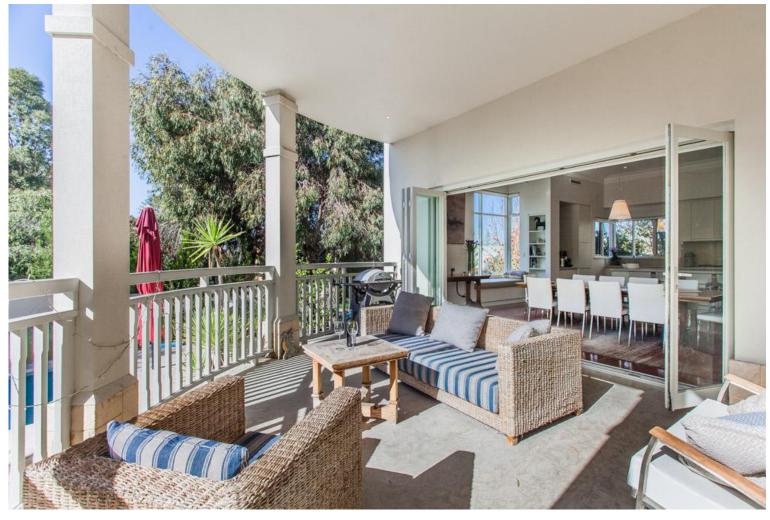

## Description:

- \* Stylish contemporary interior with fully ducted air conditioning throughout & beautiful outdoor below ground pool.
- FREE WIFI
- \* Tea and coffee facilities including complimentary tea, Nespresso coffee machine and long life milk
- Complimentary guest amenities include beautiful L'OCCITANE products
- Beautiful upstairs master bedroom retreat with 1 x King bed, walk in robe, ensuite bathroom and balcony complete with large outdoor modular sofa and views overlooking the pool
- \* Stunning ensuite bathroom features a large bath, heated towel rack and large double head shower and double vanity
- ★ Upstairs the second bedroom consists of 1 x Queen bed; the third bedroom has 2 x King single beds and the fourth bedroom has 1x King single bed. All bedrooms have wardrobes included
- Upstairs 2nd bathroom with large bath, shower, single vanity and separate toilet
- Gourmet kitchen featuring NEFF 5 burner gas cooktop, NEFF oven, microwave, dishwasher, double sink and large centre island bench
- Open plan living features a 3 seater modular sofa and ottoman, TV, DVD sonos sound system and french doors opening to a front secure courtyard
- Dining area with large timber dining table for 12, ipod dock, a window seat and bifolding doors out to patio and pool area
- \* A second formal lounge area features a dining table for 8, piano and 3 seater sofa
- Laundry facilities washing machine, tumble dryer, sink
- Spacious back yard with pool, jungle gym, outdoor shower, outdoor sink and washing line.
- Bed linen & bath linen provided
- Less than 5 minutes' walk to Swanbourne beach