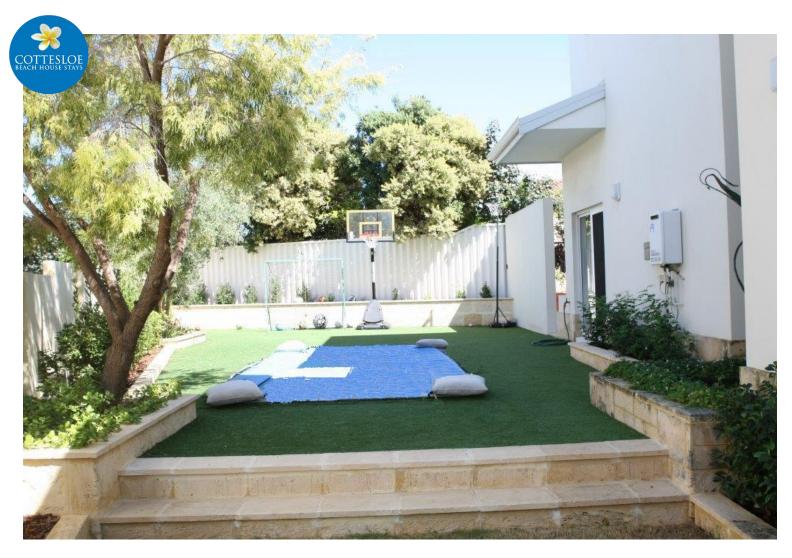

## Description:

- \* Stylish contemporary interior with fully ducted air conditioning throughout & beautiful outdoor below ground pool.
- FREE WIFI
- \* Tea and coffee facilities including complimentary tea, Nespresso coffee machine and long life milk
- Complimentary guest amenities include beautiful L'OCCITANE products
- Beautiful upstairs master bedroom retreat with 1 x King bed, walk in robe, ensuite bathroom and balcony complete with large outdoor modular sofa and views overlooking the pool
- \* Stunning ensuite bathroom features a large bath, heated towel rack and large double head shower and double vanity
- ★ Upstairs the second bedroom consists of 1 x Queen bed; the third bedroom has 2 x King single beds and the fourth bedroom has 1x King single bed. All bedrooms have wardrobes included
- Upstairs 2nd bathroom with large bath, shower, single vanity and separate toilet
- Gourmet kitchen featuring NEFF 5 burner gas cooktop, NEFF oven, microwave, dishwasher, double sink and large centre island bench
- Open plan living features a 3 seater modular sofa and ottoman, TV, DVD sonos sound system and french doors opening to a front secure courtyard
- Dining area with large timber dining table for 12, ipod dock, a window seat and bifolding doors out to patio and pool area
- \* A second formal lounge area features a dining table for 8, piano and 3 seater sofa
- Laundry facilities washing machine, tumble dryer, sink
- Spacious back yard with pool, jungle gym, outdoor shower, outdoor sink and washing line.
- Bed linen & bath linen provided
- Less than 5 minutes' walk to Swanbourne beach