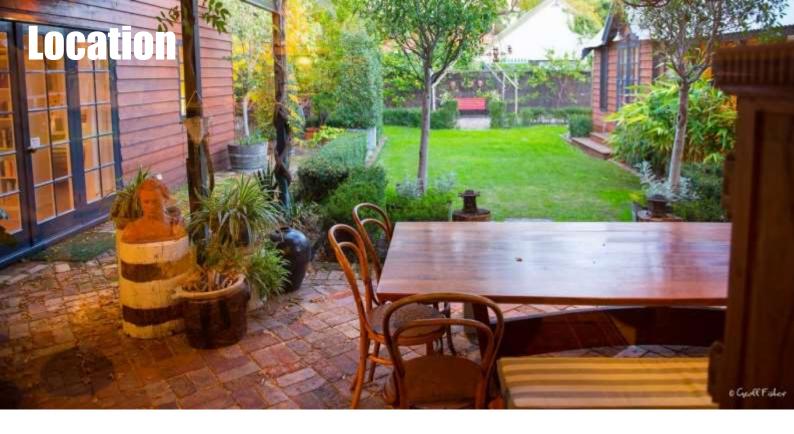

## Facilities include:

- Master bedroom with queen size bed, large walk in robe & ensuite.
- Second bedroom with queen size bed, two built in study desks, a two seater couch and French doors leading to outdoor alfresco area.
- Third bedroom is a loft upstairs with a queen size bed, split system air conditioning & small balcony.
- FREE WI-FI Internet access
- Electric heaters in downstairs bedrooms. Gas heaters in the living areas.
- Main bathroom includes double vanity, shower & toilet.
- 🏂 Tea and coffee facilities including complimentary tea, coffee and long life milk
- Guest amenities include beautiful Sukin products
- Contemporary kitchen with breakfast bar, oven, gas cook top, microwave & dishwasher.
- Study nook located off the kitchen.
- Nespresso coffee machine
- Full laundry facilities including washing machine & tumble dryer, iron with ironing board & vacuum.
- Bed linen & bath linen provided
- Off street parking of 4 car spots. Street parking available if required.
- Large entertaining area with a built in pizza oven and grassed area to the back.

The Cooper Street house is located in the beautiful suburb of Nedlands, just a short Drive from Matilda Bay.

- Close to The University of Western Australia (UWA)
- A short drive to Matilda Bay and Royal Perth Yacht Club
- Numerous quality cafes, restaurants and shops close by
- Great public Transport close by
- 15 mins to Perth CBD