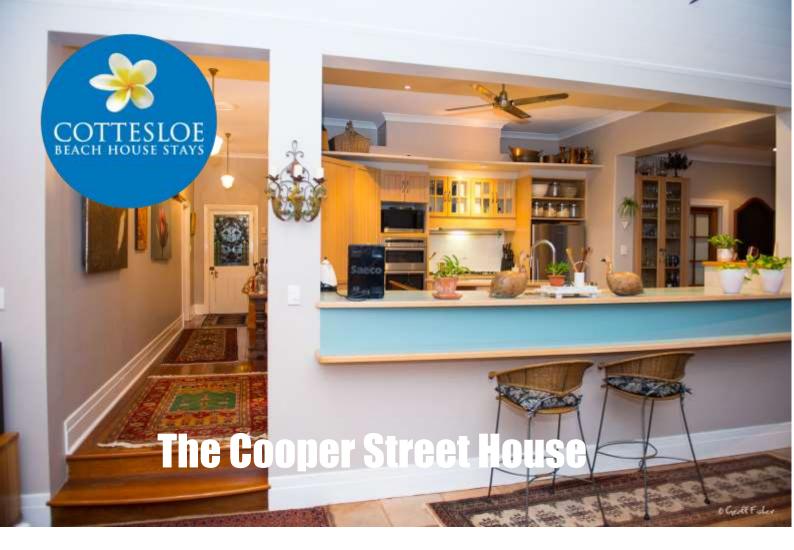

Experience this limited edition two storey house, located in the riverside suburb of Nedlands.

## Facilities include:

- Master bedroom with queen size bed, large walk in robe & ensuite.
- Second bedroom with queen size bed, two built in study desks, a two seater couch and French doors leading to outdoor alfresco area.
- Third bedroom is a loft upstairs with a queen size bed, split system air conditioning & small balcony.
- FREE WI-FI Internet access
- Electric heaters in downstairs bedrooms. Gas heaters in the living areas.
- Main bathroom includes double vanity, shower & toilet.
- 🏂 Tea and coffee facilities including complimentary tea, coffee and long life milk
- Guest amenities include beautiful Sukin products
- Contemporary kitchen with breakfast bar, oven, gas cook top, microwave & dishwasher.
- Study nook located off the kitchen.
- Nespresso coffee machine
- Full laundry facilities including washing machine & tumble dryer, iron with ironing board & vacuum.
- Bed linen & bath linen provided
- Off street parking of 4 car spots. Street parking available if required.
- Large entertaining area with a built in pizza oven and grassed area to the back.